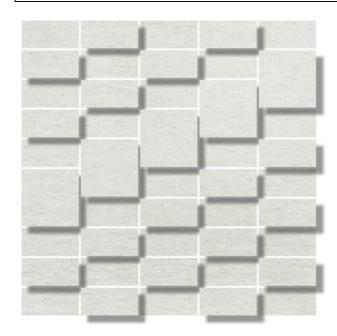

## LAVA CONCRETE LAVA CONCRETE WHITE

| PRODUCT CODE  | ACMZZLVCRWHE005859           |
|---------------|------------------------------|
| SIZE          | 28.8X28.8CM                  |
| SERIES        | LAVA CONCRETE                |
| COLOR         | WHITE                        |
| TECHNOLOGY    | FULL BODY PORCELAIN, DIGITAL |
| STRUCTURE     | LIGHT STRUCTURE              |
| SURFACE LOOK  | MATT                         |
| EDGE          | RECTIFIED                    |
| THICKNESS     | 9 MM                         |
| UNITY MEASURE | PC                           |