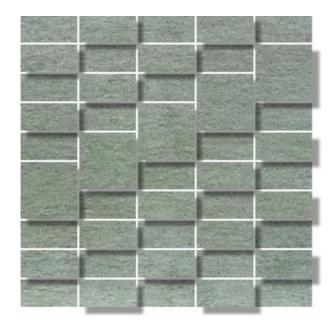

## LAVA CONCRETE LAVA CONCRETE MIX GREY

| PRODUCT CODE  | ACMZZLVCRMXG005856           |
|---------------|------------------------------|
| SIZE          | 28.8X28.8CM                  |
| SERIES        | LAVA CONCRETE                |
| COLOR         | MIX GREY (GREY)              |
| TECHNOLOGY    | FULL BODY PORCELAIN, DIGITAL |
| STRUCTURE     | LIGHT STRUCTURE              |
| SURFACE LOOK  | MATT                         |
| EDGE          | RECTIFIED                    |
| THICKNESS     | 9 MM                         |
| UNITY MEASURE | PC                           |