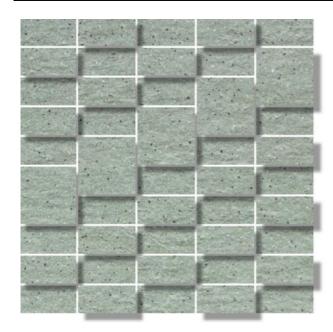

## LAVA CONCRETE LAVA CONCRETE LIGHT GREY

| PRODUCT CODE  | ACMZZLVCRLIG005857           |
|---------------|------------------------------|
| SIZE          | 28.8X28.8CM                  |
| SERIES        | LAVA CONCRETE                |
| COLOR         | LIGHT GREY (GREY)            |
| TECHNOLOGY    | FULL BODY PORCELAIN, DIGITAL |
| STRUCTURE     | LIGHT STRUCTURE              |
| SURFACE LOOK  | MATT                         |
| EDGE          | RECTIFIED                    |
| THICKNESS     | 9 MM                         |
| UNITY MEASURE | PC                           |