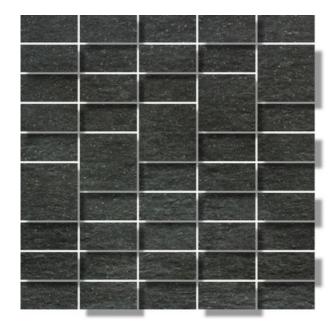

## LAVA CONCRETE DARK GREY

| PRODUCT CODE  | ACMZZLVCRDKG005855           |
|---------------|------------------------------|
| SIZE          | 28.8X28.8CM                  |
| SERIES        | LAVA CONCRETE                |
| COLOR         | DARK GREY (GREY)             |
| TECHNOLOGY    | FULL BODY PORCELAIN, DIGITAL |
| STRUCTURE     | LIGHT STRUCTURE              |
| SURFACE LOOK  | MATT                         |
| EDGE          | RECTIFIED                    |
| THICKNESS     | 9 MM                         |
| UNITY MEASURE | PC                           |