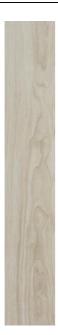

## **LINE WOOD** LINE WOOD IVORY

| PRODUCT CODE  | A99GZLNW#IV0.W2S5R       |
|---------------|--------------------------|
| SIZE          | 19.5X120CM               |
| SERIES        | LINE WOOD                |
| COLOR         | IVORY                    |
| TECHNOLOGY    | PORCELAIN TILES, DIGITAL |
| STRUCTURE     | LIGHT STRUCTURE          |
| SURFACE LOOK  | MATT                     |
| EDGE          | RECTIFIED                |
| THICKNESS     | 9 MM                     |
| UNITY MEASURE | M <sup>2</sup>           |
|               |                          |