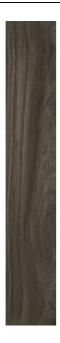

## LINE WOOD DARK BROWN

| PRODUCT CODE  | A99GZLNW#DBR.WYS5R       |
|---------------|--------------------------|
| SIZE          | 19.5X120CM               |
| SERIES        | LINE WOOD                |
| COLOR         | DARK BROWN (BROWN)       |
| TECHNOLOGY    | PORCELAIN TILES, DIGITAL |
| STRUCTURE     | LIGHT STRUCTURE          |
| SURFACE LOOK  | MATT                     |
| EDGE          | RECTIFIED                |
| THICKNESS     | 9 MM                     |
| UNITY MEASURE | M²                       |