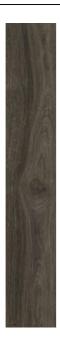

## LINE WOOD DARK BROWN

| PRODUCT CODE  | A99GZLNW#DBR.W2S5R       |
|---------------|--------------------------|
| SIZE          | 19.5X120CM               |
| SERIES        | LINE WOOD                |
| COLOR         | DARK BROWN (BROWN)       |
| TECHNOLOGY    | PORCELAIN TILES, DIGITAL |
| STRUCTURE     | LIGHT STRUCTURE          |
| SURFACE LOOK  | MATT                     |
| EDGE          | RECTIFIED                |
| THICKNESS     | 9 MM                     |
| UNITY MEASURE | $M^2$                    |