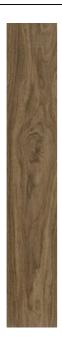

## LINE WOOD DARK BEIGE

| PRODUCT CODE  | A99GZLNW#DBE.WYS5R       |
|---------------|--------------------------|
| SIZE          | 19.5X120CM               |
| SERIES        | LINE WOOD                |
| COLOR         | DARK BEIGE (BEIGE)       |
| TECHNOLOGY    | PORCELAIN TILES, DIGITAL |
| STRUCTURE     | LIGHT STRUCTURE          |
| SURFACE LOOK  | MATT                     |
| EDGE          | RECTIFIED                |
| THICKNESS     | 9 MM                     |
| UNITY MEASURE | $M^2$                    |