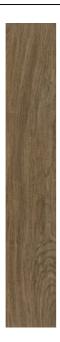

## LINE WOOD DARK BEIGE

| PRODUCT CODE  | A99GZLNW#DBE.W2S5R       |
|---------------|--------------------------|
| SIZE          | 19.5X120CM               |
| SERIES        | LINE WOOD                |
| COLOR         | DARK BEIGE (BEIGE)       |
| TECHNOLOGY    | PORCELAIN TILES, DIGITAL |
| STRUCTURE     | LIGHT STRUCTURE          |
| SURFACE LOOK  | MATT                     |
| EDGE          | RECTIFIED                |
| THICKNESS     | 9 MM                     |
| UNITY MEASURE | M²                       |