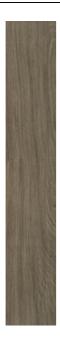

## LINE WOOD BROWN

| PRODUCT CODE  | A99GZLNW#BR0.WYS5R       |
|---------------|--------------------------|
| SIZE          | 19.5X120CM               |
| SERIES        | LINE WOOD                |
| COLOR         | BROWN                    |
| TECHNOLOGY    | PORCELAIN TILES, DIGITAL |
| STRUCTURE     | LIGHT STRUCTURE          |
| SURFACE LOOK  | MATT                     |
| EDGE          | RECTIFIED                |
| THICKNESS     | 9 MM                     |
| UNITY MEASURE | M²                       |