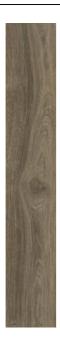

## LINE WOOD BROWN

| PRODUCT CODE  | A99GZLNW#BR0.W2S5R       |
|---------------|--------------------------|
| SIZE          | 19.5X120CM               |
| SERIES        | LINE WOOD                |
| COLOR         | BROWN                    |
| TECHNOLOGY    | PORCELAIN TILES, DIGITAL |
| STRUCTURE     | LIGHT STRUCTURE          |
| SURFACE LOOK  | MATT                     |
| EDGE          | RECTIFIED                |
| THICKNESS     | 9 MM                     |
| UNITY MEASURE | M²                       |