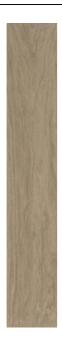

## LINE WOOD BEIGE

| PRODUCT CODE  | A99GZLNW#BE0.WYS5R       |
|---------------|--------------------------|
| SIZE          | 19.5X120CM               |
| SERIES        | LINE WOOD                |
| COLOR         | BEIGE                    |
| TECHNOLOGY    | PORCELAIN TILES, DIGITAL |
| STRUCTURE     | LIGHT STRUCTURE          |
| SURFACE LOOK  | MATT                     |
| EDGE          | RECTIFIED                |
| THICKNESS     | 9 MM                     |
| UNITY MEASURE | $M^2$                    |