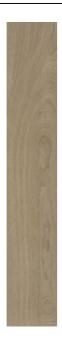

## LINE WOOD BEIGE

| PRODUCT CODE  | A99GZLNW#BE0.W2S5R       |
|---------------|--------------------------|
| SIZE          | 19.5X120CM               |
| SERIES        | LINE WOOD                |
| COLOR         | BEIGE                    |
| TECHNOLOGY    | PORCELAIN TILES, DIGITAL |
| STRUCTURE     | LIGHT STRUCTURE          |
| SURFACE LOOK  | MATT                     |
| EDGE          | RECTIFIED                |
| THICKNESS     | 9 MM                     |
| UNITY MEASURE | M²                       |