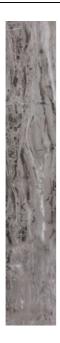

## **GLAM MARBLE**GLAM MARBLE LIGHT GREY

| PRODUCT CODE  | A99GZGBL#LGY.G0S5P       |
|---------------|--------------------------|
| SIZE          | 19.5X120CM               |
| SERIES        | GLAM MARBLE              |
| COLOR         | LIGHT GREY (GREY)        |
| TECHNOLOGY    | PORCELAIN TILES, DIGITAL |
| STRUCTURE     | SMOOTH                   |
| SURFACE LOOK  | HIGH GLOSSY              |
| EDGE          | RECTIFIED                |
| THICKNESS     | 9 MM                     |
| UNITY MEASURE | M²                       |