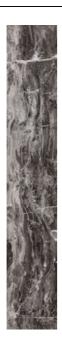

## GLAM MARBLE GREY

| PRODUCT CODE  | A99GZGBL#GY0.G0S5P       |
|---------------|--------------------------|
| SIZE          | 19.5X120CM               |
| SERIES        | GLAM MARBLE              |
| COLOR         | GREY                     |
| TECHNOLOGY    | PORCELAIN TILES, DIGITAL |
| STRUCTURE     | SMOOTH                   |
| SURFACE LOOK  | HIGH GLOSSY              |
| EDGE          | RECTIFIED                |
| THICKNESS     | 9 MM                     |
| UNITY MEASURE | $M^2$                    |