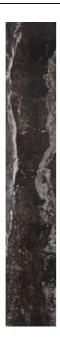

## **GLAM MARBLE**GLAM MARBLE DARK GREY

| PRODUCT CODE  | A99GZGBL#DGY.G0S5P       |
|---------------|--------------------------|
| SIZE          | 19.5X120CM               |
| SERIES        | GLAM MARBLE              |
| COLOR         | DARK GREY (GREY)         |
| TECHNOLOGY    | PORCELAIN TILES, DIGITAL |
| STRUCTURE     | SMOOTH                   |
| SURFACE LOOK  | HIGH GLOSSY              |
| EDGE          | RECTIFIED                |
| THICKNESS     | 9 MM                     |
| UNITY MEASURE | $M^2$                    |