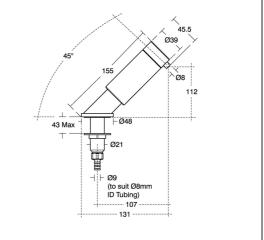

## ILLUSTRATED

| A9210 | Contour 21 Angular deck mounted soap dispenser                                                                                          |
|-------|-----------------------------------------------------------------------------------------------------------------------------------------|
| A9239 | Contour 21 soap bottle direct feed for use with contour 21 soap dispensers for use with deck mounted dispensers                         |
| A9243 | Contour 21 flange for sensorflow 21 to match angled soap dispenser for use with A4851/2/3 available in chrome or stainless steel finish |

#### **Special Notes**

Soap dispenser and soap bottles are supplied separately. Soap dispensers are factory set to deliver 2.5ml of soap per stroke but can be adjusted down to 1ml. A maximum soap viscosty of 40,000 cP is recommended. Soap should be situated below the dispenser.