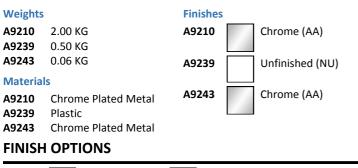

## ILLUSTRATED

| A9210 | Contour 21 Angular deck mounted soap dispenser                                                                                          |
|-------|-----------------------------------------------------------------------------------------------------------------------------------------|
| A9239 | Contour 21 soap bottle direct feed for use with contour 21 soap dispensers for use with deck mounted dispensers                         |
| A9243 | Contour 21 flange for sensorflow 21 to match angled soap dispenser for use with A4851/2/3 available in chrome or stainless steel finish |

### ILLUSTRATED PRODUCT DETAILS

(AA) Chrome

(GN) Ultra Steel