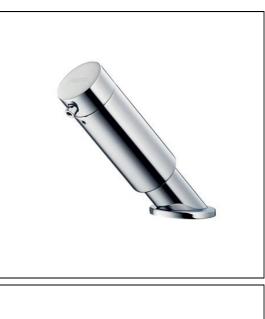

## ILLUSTRATED

| A9210 | Contour 21 Angular deck mounted soap dispenser                                                                                          |
|-------|-----------------------------------------------------------------------------------------------------------------------------------------|
| A9239 | Contour 21 soap bottle direct feed for use with contour 21 soap dispensers for use with deck mounted dispensers                         |
| A9243 | Contour 21 flange for sensorflow 21 to match angled soap dispenser for use with A4851/2/3 available in chrome or stainless steel finish |