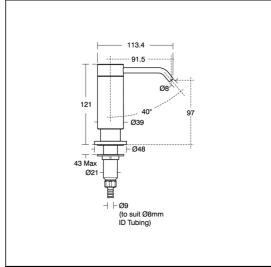

#### **ILLUSTRATED PRODUCT DETAILS**

#### **Special Notes**

Soap dispenser and soap bottles are supplied separately. Soap dispensers are factory set to deliver 2.5ml of soap per stroke but can be adjusted down to 1ml. A maximum soap viscosty of 40,000 cP is recommended. Soap should be situated below the dispenser.