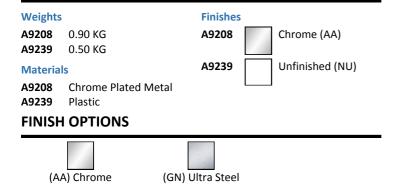

## **ILLUSTRATED**

A9208 Contour 21 soap dispenser deck mounted uprightrequires

separate soap bottle

A9239 Contour 21 soap bottle direct feed for use with contour 21

soap dispensers for use with deck mounted dispensers