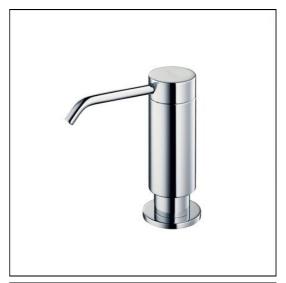

## **ILLUSTRATED**

A9208 Contour 21 soap dispenser deck mounted uprightrequires

separate soap bottle

A9239 Contour 21 soap bottle direct feed for use with contour 21

soap dispensers for use with deck mounted dispensers