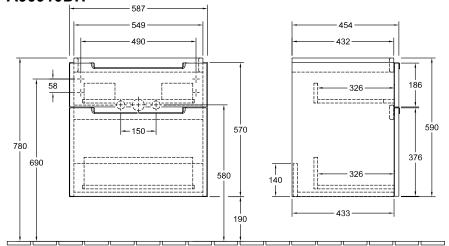

## PRODUCT INFORMATION

| Article title                       | Villeroy & Boch Subway 2.0 Vanity<br>unit, 2 pull-out compartments, 587 x<br>590 x 454 mm, Glossy White |
|-------------------------------------|---------------------------------------------------------------------------------------------------------|
| Article number                      | A90910DH                                                                                                |
| Assembly / Assembly type            | wall-mounted                                                                                            |
| Type of opening                     | 2 pull-out compartments                                                                                 |
| Equipment                           | 1x accessory box L 2x pull-out<br>compartment                                                           |
| Scope of delivery                   | 1x vanity unit 1x fastening set                                                                         |
| Position of washbasin               | washbasin on the middle                                                                                 |
| Depth in mm                         | 454                                                                                                     |
| Width in mm                         | 587                                                                                                     |
| Height in mm                        | 590                                                                                                     |
| Collection                          | Subway 2.0                                                                                              |
| Product designation                 | Vanity unit                                                                                             |
| Suitable for                        | selected washbasins                                                                                     |
| Function                            | with SoftClosing                                                                                        |
| Material front                      | MDF                                                                                                     |
| Surface of front                    | Film                                                                                                    |
| Material body                       | MDF                                                                                                     |
| Surface of body                     | Film                                                                                                    |
| Shape                               | Angular                                                                                                 |
| Colour designation                  | Glossy White                                                                                            |
| With lighting                       | No                                                                                                      |
| Number of washbasins on vanity unit | 1                                                                                                       |
| Smart home compatible               | No                                                                                                      |

## TECHNICAL DRAWINGS

10

## A90910DH