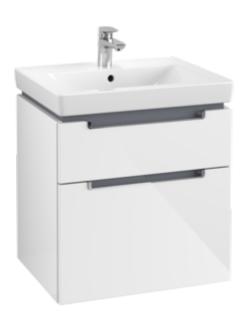

## SUBWAY 2.0 VANITY UNIT ANGULAR

## PRODUCT INFORMATION

| Article title                       | Villeroy & Boch Subway 2.0 Vanity<br>unit, 2 pull-out compartments, 587 x<br>590 x 454 mm, Glossy White |
|-------------------------------------|---------------------------------------------------------------------------------------------------------|
| Article number                      | A90910DH                                                                                                |
| Assembly / Assembly type            | wall-mounted                                                                                            |
| Type of opening                     | 2 pull-out compartments                                                                                 |
| Equipment                           | 1x accessory box L 2x pull-out<br>compartment                                                           |
| Scope of delivery                   | 1x vanity unit 1x fastening set                                                                         |
| Position of washbasin               | washbasin on the middle                                                                                 |
| Depth in mm                         | 454                                                                                                     |
| Width in mm                         | 587                                                                                                     |
| Height in mm                        | 590                                                                                                     |
| Collection                          | Subway 2.0                                                                                              |
| Product designation                 | Vanity unit                                                                                             |
| Suitable for                        | selected washbasins                                                                                     |
| Function                            | with SoftClosing                                                                                        |
| Material front                      | MDF                                                                                                     |
| Surface of front                    | Film                                                                                                    |
| Material body                       | MDF                                                                                                     |
| Surface of body                     | Film                                                                                                    |
| Shape                               | Angular                                                                                                 |
| Colour designation                  | Glossy White                                                                                            |
| With lighting                       | No                                                                                                      |
| Number of washbasins on vanity unit | 1                                                                                                       |
| Smart home compatible               | No                                                                                                      |