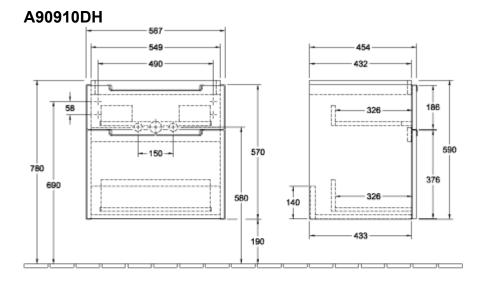

## PRODUCT INFORMATION

| Article title                       | Villeroy & Boch Subway 2.0 Vanity<br>unit, 2 pull-out compartments, 587 x<br>590 x 454 mm, Glossy White |
|-------------------------------------|---------------------------------------------------------------------------------------------------------|
| Article number                      | A90910DH                                                                                                |
| Assembly / Assembly type            | wall-mounted                                                                                            |
| Type of opening                     | 2 pull-out compartments                                                                                 |
| Equipment                           | 1x accessory box L 2x pull-out<br>compartment                                                           |
| Scope of delivery                   | 1x vanity unit 1x fastening set                                                                         |
| Position of washbasin               | washbasin on the middle                                                                                 |
| Depth in mm                         | 454                                                                                                     |
| Width in mm                         | 587                                                                                                     |
| Height in mm                        | 590                                                                                                     |
| Collection                          | Subway 2.0                                                                                              |
| Product designation                 | Vanity unit                                                                                             |
| Suitable for                        | selected washbasins                                                                                     |
| Function                            | with SoftClosing                                                                                        |
| Material front                      | MDF                                                                                                     |
| Surface of front                    | Film                                                                                                    |
| Material body                       | MDF                                                                                                     |
| Surface of body                     | Film                                                                                                    |
| Shape                               | Angular                                                                                                 |
| Colour designation                  | Glossy White                                                                                            |
| With lighting                       | No                                                                                                      |
| Number of washbasins on vanity unit | 1                                                                                                       |
| Smart home compatible               | No                                                                                                      |

## TECHNICAL DRAWINGS

10

## A90910DH