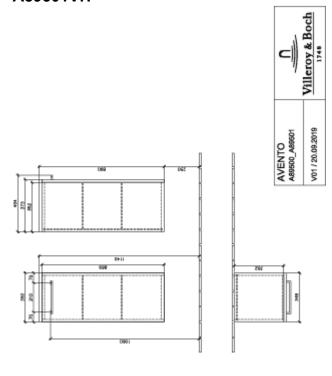

|
| Surface of body          | Direct coating                                                               |
| Other material           | Handle: Chrome                                                               |
| other surfaces           | Handle: glossy                                                               |
| Shape                    | Angular                                                                      |
| Colour designation       | Arizona Oak                                                                  |
| With lighting            | No                                                                           |
| Smart home compatible    | No                                                                           |

1

# TECHNICAL DRAWINGS

## A89501VH



## A89501VH