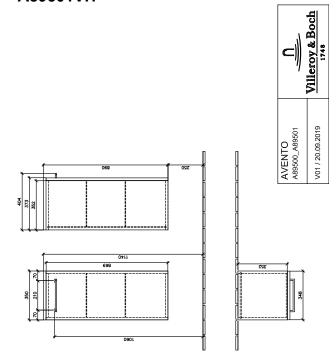

of body          | Direct coating                                                               |
| Other material           | Handle: Chrome                                                               |
| other surfaces           | Handle: glossy                                                               |
| Shape                    | Angular                                                                      |
| Colour designation       | Arizona Oak                                                                  |
| With lighting            | No                                                                           |
| Smart home compatible    | No                                                                           |

1

# TECHNICAL DRAWINGS

## A89501VH



## A89501VH