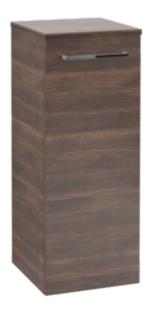

## PRODUCT INFORMATION

| Article title            | Villeroy & Boch Avento Side cabinet, 1 door, 347 x 888 x 373 mm, Arizona Oak |
|--------------------------|------------------------------------------------------------------------------|
| Article number           | A89501VH                                                                     |
| Assembly / Assembly type | wall-mounted                                                                 |
| Type of opening          | 1 door                                                                       |
| Door hinge               | hinges on right                                                              |
| Equipment                | 1x door 2x glass shelf                                                       |
| Scope of delivery        | 1x side cabinet 1x fastening set                                             |
| Depth in mm              | 373                                                                          |
| Width in mm              | 347                                                                          |
| Height in mm             | 888                                                                          |
| Collection               | Avento                                                                       |
| Product designation      | Side cabinet                                                                 |
| Function                 | with SoftClosing                                                             |
| Material front           | Chipboard                                                                    |
| Surface of front         | Direct coating                                                               |
| Material body            | Chipboard                                                                    |
| Surface of body          | Direct coating                                                               |
| Other material           | Handle: Chrome                                                               |
| other surfaces           | Handle: glossy                                                               |
| Shape                    | Angular                                                                      |
| Colour designation       | Arizona Oak                                                                  |
| With lighting            | No                                                                           |
| Smart home compatible    | No                                                                           |