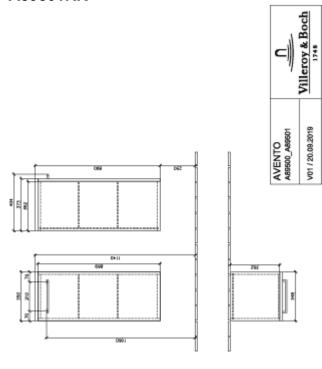

|
| Surface of body          | Direct coating                                                             |
| Other material           | Handle: Chrome                                                             |
| other surfaces           | Handle: glossy                                                             |
| Shape                    | Angular                                                                    |
| Colour designation       | Stone Oak                                                                  |
| With lighting            | No                                                                         |
| Smart home compatible    | No                                                                         |

1

# TECHNICAL DRAWINGS

## A89501RK



## A89501RK