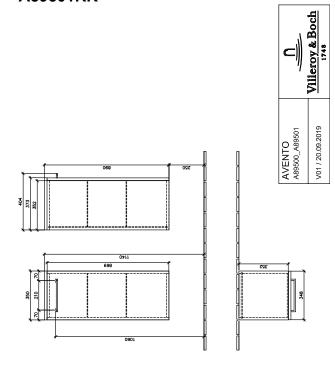

|
| Surface of body          | Direct coating                                                             |
| Other material           | Handle: Chrome                                                             |
| other surfaces           | Handle: glossy                                                             |
| Shape                    | Angular                                                                    |
| Colour designation       | Stone Oak                                                                  |
| With lighting            | No                                                                         |
| Smart home compatible    | No                                                                         |

1

# TECHNICAL DRAWINGS

## A89501RK



## A89501RK