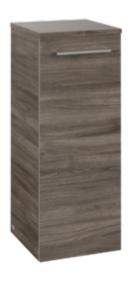

## AVENTO SIDE CABINET ANGULAR

## PRODUCT INFORMATION

| Article title            | Villeroy & Boch Avento Side cabinet, 1 door, 347 x 888 x 373 mm, Stone Oak |
|--------------------------|----------------------------------------------------------------------------|
| Article number           | A89501RK                                                                   |
| Assembly / Assembly type | wall-mounted                                                               |
| Type of opening          | 1 door                                                                     |
| Door hinge               | hinges on right                                                            |
| Equipment                | 1x door 2x glass shelf                                                     |
| Scope of delivery        | 1x side cabinet 1x fastening set                                           |
| Depth in mm              | 373                                                                        |
| Width in mm              | 347                                                                        |
| Height in mm             | 888                                                                        |
| Collection               | Avento                                                                     |
| Product designation      | Side cabinet                                                               |
| Function                 | with SoftClosing                                                           |
| Material front           | Chipboard                                                                  |
| Surface of front         | Direct coating                                                             |
| Material body            | Chipboard                                                                  |
| Surface of body          | Direct coating                                                             |
| Other material           | Handle: Chrome                                                             |
| other surfaces           | Handle: glossy                                                             |
| Shape                    | Angular                                                                    |
| Colour designation       | Stone Oak                                                                  |
| With lighting            | No                                                                         |
| Smart home compatible    | No                                                                         |