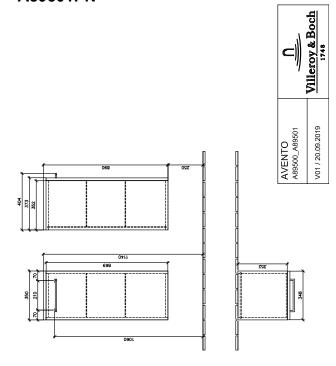

| Direct coating                                                                |
| Other material           | Handle: Chrome                                                                |
| other surfaces           | Handle: glossy                                                                |
| Shape                    | Angular                                                                       |
| Colour designation       | Elm Impresso                                                                  |
| With lighting            | No                                                                            |
| Smart home compatible    | No                                                                            |

1

# TECHNICAL DRAWINGS

## A89501PN



## A89501PN