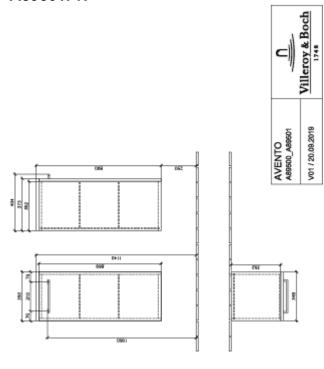

Surface of body          | Direct coating                                                                |
| Other material           | Handle: Chrome                                                                |
| other surfaces           | Handle: glossy                                                                |
| Shape                    | Angular                                                                       |
| Colour designation       | Elm Impresso                                                                  |
| With lighting            | No                                                                            |
| Smart home compatible    | No                                                                            |

1

# TECHNICAL DRAWINGS

## A89501PN



## A89501PN