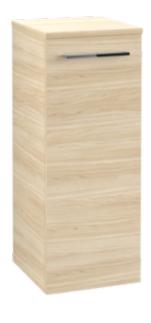

## PRODUCT INFORMATION

| Article title            | Villeroy & Boch Avento Side cabinet, 1 door, 347 x 888 x 373 mm, Elm Impresso |
|--------------------------|-------------------------------------------------------------------------------|
| Article number           | A89501PN                                                                      |
| Assembly / Assembly type | wall-mounted                                                                  |
| Type of opening          | 1 door                                                                        |
| Door hinge               | hinges on right                                                               |
| Equipment                | 1x door 2x glass shelf                                                        |
| Scope of delivery        | 1x side cabinet 1x fastening set                                              |
| Depth in mm              | 373                                                                           |
| Width in mm              | 347                                                                           |
| Height in mm             | 888                                                                           |
| Collection               | Avento                                                                        |
| Product designation      | Side cabinet                                                                  |
| Function                 | with SoftClosing                                                              |
| Material front           | Chipboard                                                                     |
| Surface of front         | Direct coating                                                                |
| Material body            | Chipboard                                                                     |
| Surface of body          | Direct coating                                                                |
| Other material           | Handle: Chrome                                                                |
| other surfaces           | Handle: glossy                                                                |
| Shape                    | Angular                                                                       |
| Colour designation       | Elm Impresso                                                                  |
| With lighting            | No                                                                            |
| Smart home compatible    | No                                                                            |