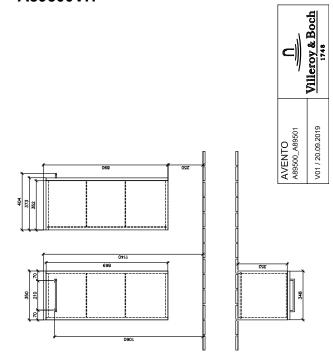

f body          | Direct coating                                                               |
| Other material           | Handle: Chrome                                                               |
| other surfaces           | Handle: glossy                                                               |
| Shape                    | Angular                                                                      |
| Colour designation       | Arizona Oak                                                                  |
| With lighting            | No                                                                           |
| Smart home compatible    | No                                                                           |

1

# TECHNICAL DRAWINGS

## A89500VH



### A89500VH