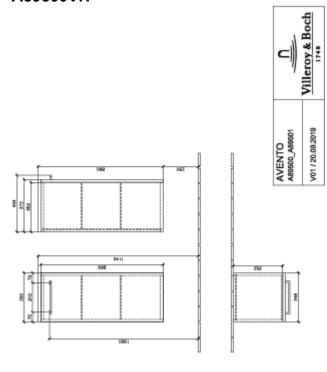

|
| Surface of body          | Direct coating                                                               |
| Other material           | Handle: Chrome                                                               |
| other surfaces           | Handle: glossy                                                               |
| Shape                    | Angular                                                                      |
| Colour designation       | Arizona Oak                                                                  |
| With lighting            | No                                                                           |
| Smart home compatible    | No                                                                           |

1

# TECHNICAL DRAWINGS

## A89500VH



### A89500VH