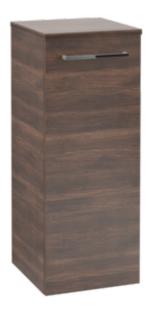

### PRODUCT INFORMATION

| Article title            | Villeroy & Boch Avento Side cabinet, 1 door, 347 x 888 x 373 mm, Arizona Oak |
|--------------------------|------------------------------------------------------------------------------|
| Article number           | A89500VH                                                                     |
| Assembly / Assembly type | wall-mounted                                                                 |
| Type of opening          | 1 door                                                                       |
| Door hinge               | hinges on left                                                               |
| Equipment                | 1x door 2x glass shelf                                                       |
| Scope of delivery        | 1x side cabinet 1x fastening set                                             |
| Depth in mm              | 373                                                                          |
| Width in mm              | 347                                                                          |
| Height in mm             | 888                                                                          |
| Collection               | Avento                                                                       |
| Product designation      | Side cabinet                                                                 |
| Function                 | with SoftClosing                                                             |
| Material front           | Chipboard                                                                    |
| Surface of front         | Direct coating                                                               |
| Material body            | Chipboard                                                                    |
| Surface of body          | Direct coating                                                               |
| Other material           | Handle: Chrome                                                               |
| other surfaces           | Handle: glossy                                                               |
| Shape                    | Angular                                                                      |
| Colour designation       | Arizona Oak                                                                  |
| With lighting            | No                                                                           |
| Smart home compatible    | No                                                                           |