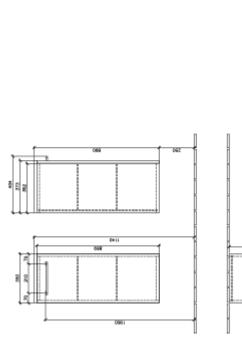

## TECHNICAL DRAWINGS

## PRODUCT INFORMATION

| Article title            | Villeroy & Boch Avento Side<br>cabinet, 1 door, 347 x 888 x 373<br>mm, Oak Kansas |
|--------------------------|-----------------------------------------------------------------------------------|
| Article number           | A89500RH                                                                          |
| Assembly / Assembly type | wall-mounted                                                                      |
| Type of opening          | 1 door                                                                            |
| Door hinge               | hinges on left                                                                    |
| Equipment                | 1x door 2x glass shelf                                                            |
| Scope of delivery        | 1x side cabinet 1x fastening set                                                  |
| Depth in mm              | 373                                                                               |
| Width in mm              | 347                                                                               |
| Height in mm             | 888                                                                               |
| Collection               | Avento                                                                            |
| Product designation      | Side cabinet                                                                      |
| Function                 | with SoftClosing                                                                  |
| Material front           | Chipboard                                                                         |
| Surface of front         | Direct coating                                                                    |
| Material body            | Chipboard                                                                         |
| Surface of body          | Direct coating                                                                    |
| Other material           | Handle: Chrome                                                                    |
| other surfaces           | Handle: glossy                                                                    |
| Shape                    | Angular                                                                           |
| Colour designation       | Oak Kansas                                                                        |
| With lighting            | No                                                                                |
| Smart home compatible    | No                                                                                |