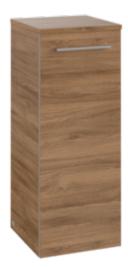

## AVENTO SIDE CABINET ANGULAR

## PRODUCT INFORMATION

| Article title            | Villeroy & Boch Avento Side<br>cabinet, 1 door, 347 x 888 x 373<br>mm, Oak Kansas |
|--------------------------|-----------------------------------------------------------------------------------|
| Article number           | A89500RH                                                                          |
| Assembly / Assembly type | wall-mounted                                                                      |
| Type of opening          | 1 door                                                                            |
| Door hinge               | hinges on left                                                                    |
| Equipment                | 1x door 2x glass shelf                                                            |
| Scope of delivery        | 1x side cabinet 1x fastening set                                                  |
| Depth in mm              | 373                                                                               |
| Width in mm              | 347                                                                               |
| Height in mm             | 888                                                                               |
| Collection               | Avento                                                                            |
| Product designation      | Side cabinet                                                                      |
| Function                 | with SoftClosing                                                                  |
| Material front           | Chipboard                                                                         |
| Surface of front         | Direct coating                                                                    |
| Material body            | Chipboard                                                                         |
| Surface of body          | Direct coating                                                                    |
| Other material           | Handle: Chrome                                                                    |
| other surfaces           | Handle: glossy                                                                    |
| Shape                    | Angular                                                                           |
| Colour designation       | Oak Kansas                                                                        |
| With lighting            | No                                                                                |
| Smart home compatible    | No                                                                                |