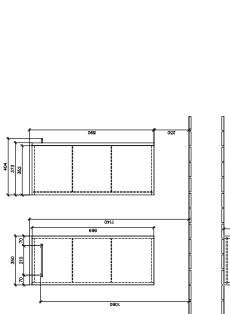

## TECHNICAL DRAWINGS

## PRODUCT INFORMATION

| Article title            | Villeroy & Boch Avento Side<br>cabinet, 1 door, 347 x 888 x 373<br>mm, Oak Kansas |
|--------------------------|-----------------------------------------------------------------------------------|
| Article number           | A89500RH                                                                          |
| Assembly / Assembly type | wall-mounted                                                                      |
| Type of opening          | 1 door                                                                            |
| Door hinge               | hinges on left                                                                    |
| Equipment                | 1x door 2x glass shelf                                                            |
| Scope of delivery        | 1x side cabinet 1x fastening set                                                  |
| Depth in mm              | 373                                                                               |
| Width in mm              | 347                                                                               |
| Height in mm             | 888                                                                               |
| Collection               | Avento                                                                            |
| Product designation      | Side cabinet                                                                      |
| Function                 | with SoftClosing                                                                  |
| Material front           | Chipboard                                                                         |
| Surface of front         | Direct coating                                                                    |
| Material body            | Chipboard                                                                         |
| Surface of body          | Direct coating                                                                    |
| Other material           | Handle: Chrome                                                                    |
| other surfaces           | Handle: glossy                                                                    |
| Shape                    | Angular                                                                           |
| Colour designation       | Oak Kansas                                                                        |
| With lighting            | No                                                                                |
| Smart home compatible    | No                                                                                |