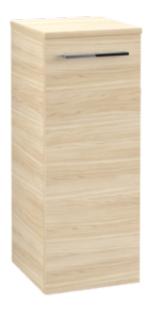

## PRODUCT INFORMATION

| Article title            | Villeroy & Boch Avento Side cabinet, 1 door, 347 x 888 x 373 mm, Elm Impresso |
|--------------------------|-------------------------------------------------------------------------------|
| Article number           | A89500PN                                                                      |
| Assembly / Assembly type | wall-mounted                                                                  |
| Type of opening          | 1 door                                                                        |
| Door hinge               | hinges on left                                                                |
| Equipment                | 1x door 2x glass shelf                                                        |
| Scope of delivery        | 1x side cabinet 1x fastening set                                              |
| Depth in mm              | 373                                                                           |
| Width in mm              | 347                                                                           |
| Height in mm             | 888                                                                           |
| Collection               | Avento                                                                        |
| Product designation      | Side cabinet                                                                  |
| Function                 | with SoftClosing                                                              |
| Material front           | Chipboard                                                                     |
| Surface of front         | Direct coating                                                                |
| Material body            | Chipboard                                                                     |
| Surface of body          | Direct coating                                                                |
| Other material           | Handle: Chrome                                                                |
| other surfaces           | Handle: glossy                                                                |
| Shape                    | Angular                                                                       |
| Colour designation       | Elm Impresso                                                                  |
| With lighting            | No                                                                            |
| Smart home compatible    | No                                                                            |