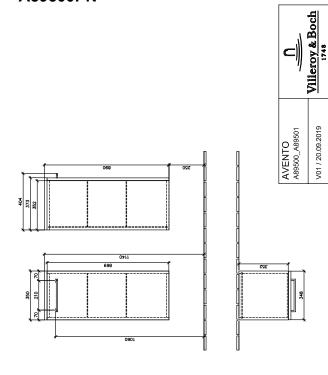

dy          | Direct coating                                                                |
| Other material           | Handle: Chrome                                                                |
| other surfaces           | Handle: glossy                                                                |
| Shape                    | Angular                                                                       |
| Colour designation       | Elm Impresso                                                                  |
| With lighting            | No                                                                            |
| Smart home compatible    | No                                                                            |

1

# TECHNICAL DRAWINGS

# A89500PN



# A89500PN