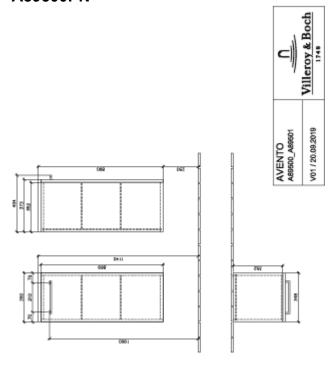

Surface of body          | Direct coating                                                                |
| Other material           | Handle: Chrome                                                                |
| other surfaces           | Handle: glossy                                                                |
| Shape                    | Angular                                                                       |
| Colour designation       | Elm Impresso                                                                  |
| With lighting            | No                                                                            |
| Smart home compatible    | No                                                                            |

1

# TECHNICAL DRAWINGS

# A89500PN



# A89500PN