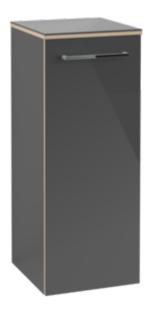

## AVENTO SIDE CABINET ANGULAR

## PRODUCT INFORMATION

| Article title            | Villeroy & Boch Avento Side cabinet, 1 door, 347 x 888 x 373 mm, Crystal Grey |
|--------------------------|-------------------------------------------------------------------------------|
| Article number           | A89500B1                                                                      |
| Assembly / Assembly type | wall-mounted                                                                  |
| Type of opening          | 1 door                                                                        |
| Door hinge               | hinges on left                                                                |
| Equipment                | 1x door 2x glass shelf                                                        |
| Scope of delivery        | 1x side cabinet 1x fastening set                                              |
| Depth in mm              | 373                                                                           |
| Width in mm              | 347                                                                           |
| Height in mm             | 888                                                                           |
| Collection               | Avento                                                                        |
| Product designation      | Side cabinet                                                                  |
| Function                 | with SoftClosing                                                              |
| Material front           | MDF                                                                           |
| Surface of front         | Acrylic layer                                                                 |
| Material body            | MDF                                                                           |
| Surface of body          | Acrylic layer                                                                 |
| Other material           | Handle: Chrome                                                                |
| other surfaces           | Handle: glossy                                                                |
| Shape                    | Angular                                                                       |
| Colour designation       | Crystal Grey                                                                  |
| With lighting            | No                                                                            |
| Smart home compatible    | No                                                                            |