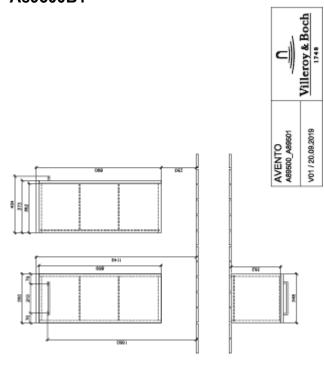

|
| Surface of body          | Acrylic layer                                                                 |
| Other material           | Handle: Chrome                                                                |
| other surfaces           | Handle: glossy                                                                |
| Shape                    | Angular                                                                       |
| Colour designation       | Crystal Grey                                                                  |
| With lighting            | No                                                                            |
| Smart home compatible    | No                                                                            |

# TECHNICAL DRAWINGS

# A89500B1



# A89500B1