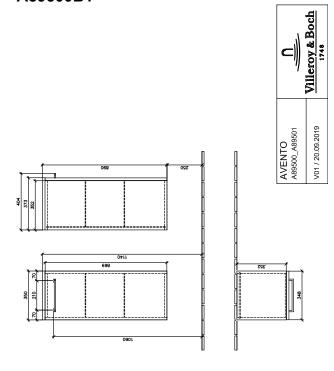

body          | Acrylic layer                                                                 |
| Other material           | Handle: Chrome                                                                |
| other surfaces           | Handle: glossy                                                                |
| Shape                    | Angular                                                                       |
| Colour designation       | Crystal Grey                                                                  |
| With lighting            | No                                                                            |
| Smart home compatible    | No                                                                            |

# TECHNICAL DRAWINGS

# A89500B1



# A89500B1