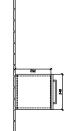

|
| Other material           | Handle: Chrome                                                                       |
| other surfaces           | Handle: glossy                                                                       |
| Shape                    | Angular                                                                              |
| Colour designation       | Arizona Oak                                                                          |
| With lighting            | No                                                                                   |
| Smart home compatible    | No                                                                                   |

# TECHNICAL DRAWINGS

## A89401VH







#### A89401VH