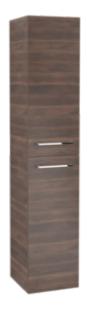

## AVENTO TALL CABINET ANGULAR

## PRODUCT INFORMATION

| Article title            | Villeroy & Boch Avento Tall cabinet,<br>2 doors, 346 x 1760 x 372 mm,<br>Arizona Oak |
|--------------------------|--------------------------------------------------------------------------------------|
| Article number           | A89401VH                                                                             |
| Assembly / Assembly type | wall-mounted                                                                         |
| Type of opening          | 2 doors                                                                              |
| Door hinge               | hinges on right                                                                      |
| Equipment                | 2x door 4x glass shelf                                                               |
| Scope of delivery        | 1 x tall cabinet 1x fastening set                                                    |
| Depth in mm              | 372                                                                                  |
| Width in mm              | 346                                                                                  |
| Height in mm             | 1760                                                                                 |
| Collection               | Avento                                                                               |
| Product designation      | Tall cabinet                                                                         |
| Function                 | with SoftClosing                                                                     |
| Material front           | Chipboard                                                                            |
| Surface of front         | Direct coating                                                                       |
| Material body            | Chipboard                                                                            |
| Surface of body          | Direct coating                                                                       |
| Other material           | Handle: Chrome                                                                       |
| other surfaces           | Handle: glossy                                                                       |
| Shape                    | Angular                                                                              |
| Colour designation       | Arizona Oak                                                                          |
| With lighting            | No                                                                                   |
| Smart home compatible    | No                                                                                   |