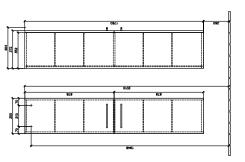

|
| Other material           | Handle: Chrome                                                                       |
| other surfaces           | Handle: glossy                                                                       |
| Shape                    | Angular                                                                              |
| Colour designation       | Arizona Oak                                                                          |
| With lighting            | No                                                                                   |
| Smart home compatible    | No                                                                                   |

# TECHNICAL DRAWINGS

## A89401VH







#### A89401VH