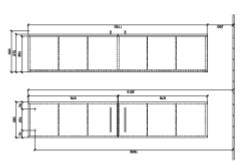

|
| Other material           | Handle: Chrome                                                                       |
| other surfaces           | Handle: glossy                                                                       |
| Shape                    | Angular                                                                              |
| Colour designation       | Arizona Oak                                                                          |
| With lighting            | No                                                                                   |
| Smart home compatible    | No                                                                                   |

# TECHNICAL DRAWINGS

## A89401VH







#### A89401VH