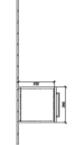

|
| Other material           | Handle: Chrome                                                                       |
| other surfaces           | Handle: glossy                                                                       |
| Shape                    | Angular                                                                              |
| Colour designation       | Arizona Oak                                                                          |
| With lighting            | No                                                                                   |
| Smart home compatible    | No                                                                                   |

# TECHNICAL DRAWINGS

## A89401VH







#### A89401VH