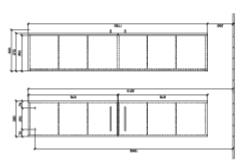

ating                                                                     |
| Other material           | Handle: Chrome                                                                     |
| other surfaces           | Handle: glossy                                                                     |
| Shape                    | Angular                                                                            |
| Colour designation       | Stone Oak                                                                          |
| With lighting            | No                                                                                 |
| Smart home compatible    | No                                                                                 |

1

# TECHNICAL DRAWINGS

# A89401RK







### A89401RK