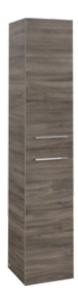

# PRODUCT INFORMATION

| Article title            | Villeroy & Boch Avento Tall cabinet,<br>2 doors, 346 x 1760 x 372 mm,<br>Stone Oak |
|--------------------------|------------------------------------------------------------------------------------|
| Article number           | A89401RK                                                                           |
| Assembly / Assembly type | wall-mounted                                                                       |
| Type of opening          | 2 doors                                                                            |
| Door hinge               | hinges on right                                                                    |
| Equipment                | 2x door 4x glass shelf                                                             |
| Scope of delivery        | 1 x tall cabinet 1x fastening set                                                  |
| Depth in mm              | 372                                                                                |
| Width in mm              | 346                                                                                |
| Height in mm             | 1760                                                                               |
| Collection               | Avento                                                                             |
| Product designation      | Tall cabinet                                                                       |
| Function                 | with SoftClosing                                                                   |
| Material front           | Chipboard                                                                          |
| Surface of front         | Direct coating                                                                     |
| Material body            | Chipboard                                                                          |
| Surface of body          | Direct coating                                                                     |
| Other material           | Handle: Chrome                                                                     |
| other surfaces           | Handle: glossy                                                                     |
| Shape                    | Angular                                                                            |
| Colour designation       | Stone Oak                                                                          |
| With lighting            | No                                                                                 |
| Smart home compatible    | No                                                                                 |