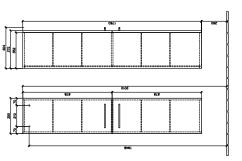

|
| Other material           | Handle: Chrome                                                                     |
| other surfaces           | Handle: glossy                                                                     |
| Shape                    | Angular                                                                            |
| Colour designation       | Stone Oak                                                                          |
| With lighting            | No                                                                                 |
| Smart home compatible    | No                                                                                 |

1

# TECHNICAL DRAWINGS

# A89401RK







### A89401RK