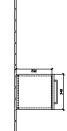

|
| Other material           | Handle: Chrome                                                                     |
| other surfaces           | Handle: glossy                                                                     |
| Shape                    | Angular                                                                            |
| Colour designation       | Stone Oak                                                                          |
| With lighting            | No                                                                                 |
| Smart home compatible    | No                                                                                 |

1

# TECHNICAL DRAWINGS

# A89401RK







### A89401RK