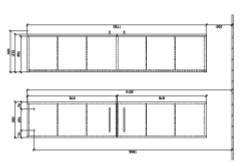

|
| Other material           | Handle: Chrome                                                                      |
| other surfaces           | Handle: glossy                                                                      |
| Shape                    | Angular                                                                             |
| Colour designation       | Nordic Oak                                                                          |
| With lighting            | No                                                                                  |
| Smart home compatible    | No                                                                                  |

## TECHNICAL DRAWINGS

### A89400VJ







#### A89400VJ