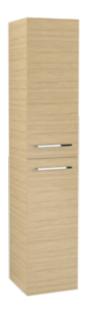

#### PRODUCT INFORMATION

| Article title            | Villeroy & Boch Avento Tall cabinet,<br>2 doors, 346 x 1760 x 372 mm,<br>Nordic Oak |
|--------------------------|-------------------------------------------------------------------------------------|
| Article number           | A89400VJ                                                                            |
| Assembly / Assembly type | wall-mounted                                                                        |
| Type of opening          | 2 doors                                                                             |
| Door hinge               | hinges on left                                                                      |
| Equipment                | 2x door 4x glass shelf                                                              |
| Scope of delivery        | 1 x tall cabinet 1x fastening set                                                   |
| Depth in mm              | 372                                                                                 |
| Width in mm              | 346                                                                                 |
| Height in mm             | 1760                                                                                |
| Collection               | Avento                                                                              |
| Product designation      | Tall cabinet                                                                        |
| Function                 | with SoftClosing                                                                    |
| Material front           | Chipboard                                                                           |
| Surface of front         | Direct coating                                                                      |
| Material body            | Chipboard                                                                           |
| Surface of body          | Direct coating                                                                      |
| Other material           | Handle: Chrome                                                                      |
| other surfaces           | Handle: glossy                                                                      |
| Shape                    | Angular                                                                             |
| Colour designation       | Nordic Oak                                                                          |
| With lighting            | No                                                                                  |
| Smart home compatible    | No                                                                                  |