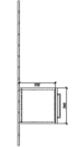

|
| Other material           | Handle: Chrome                                                                      |
| other surfaces           | Handle: glossy                                                                      |
| Shape                    | Angular                                                                             |
| Colour designation       | Nordic Oak                                                                          |
| With lighting            | No                                                                                  |
| Smart home compatible    | No                                                                                  |

## TECHNICAL DRAWINGS

### A89400VJ







#### A89400VJ