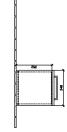

|
| Other material           | Handle: Chrome                                                                      |
| other surfaces           | Handle: glossy                                                                      |
| Shape                    | Angular                                                                             |
| Colour designation       | Nordic Oak                                                                          |
| With lighting            | No                                                                                  |
| Smart home compatible    | No                                                                                  |

## TECHNICAL DRAWINGS

### A89400VJ







#### A89400VJ