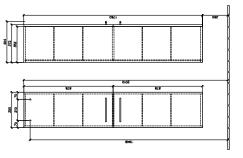

|
| Other material           | Handle: Chrome                                                                      |
| other surfaces           | Handle: glossy                                                                      |
| Shape                    | Angular                                                                             |
| Colour designation       | Nordic Oak                                                                          |
| With lighting            | No                                                                                  |
| Smart home compatible    | No                                                                                  |

## TECHNICAL DRAWINGS

### A89400VJ







#### A89400VJ