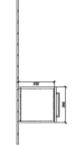

|
| Other material           | Handle: Chrome                                                                       |
| other surfaces           | Handle: glossy                                                                       |
| Shape                    | Angular                                                                              |
| Colour designation       | Arizona Oak                                                                          |
| With lighting            | No                                                                                   |
| Smart home compatible    | No                                                                                   |

1

## TECHNICAL DRAWINGS

### A89400VH







#### A89400VH