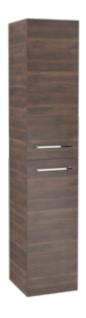

# AVENTO TALL CABINET ANGULAR

#### PRODUCT INFORMATION

| Article title            | Villeroy & Boch Avento Tall cabinet,<br>2 doors, 346 x 1760 x 372 mm,<br>Arizona Oak |
|--------------------------|--------------------------------------------------------------------------------------|
| Article number           | A89400VH                                                                             |
| Assembly / Assembly type | wall-mounted                                                                         |
| Type of opening          | 2 doors                                                                              |
| Door hinge               | hinges on left                                                                       |
| Equipment                | 2x door 4x glass shelf                                                               |
| Scope of delivery        | 1 x tall cabinet 1x fastening set                                                    |
| Depth in mm              | 372                                                                                  |
| Width in mm              | 346                                                                                  |
| Height in mm             | 1760                                                                                 |
| Collection               | Avento                                                                               |
| Product designation      | Tall cabinet                                                                         |
| Function                 | with SoftClosing                                                                     |
| Material front           | Chipboard                                                                            |
| Surface of front         | Direct coating                                                                       |
| Material body            | Chipboard                                                                            |
| Surface of body          | Direct coating                                                                       |
| Other material           | Handle: Chrome                                                                       |
| other surfaces           | Handle: glossy                                                                       |
| Shape                    | Angular                                                                              |
| Colour designation       | Arizona Oak                                                                          |
| With lighting            | No                                                                                   |
| Smart home compatible    | No                                                                                   |