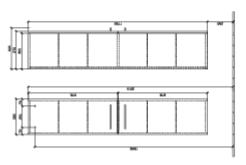

|
| Other material           | Handle: Chrome                                                                       |
| other surfaces           | Handle: glossy                                                                       |
| Shape                    | Angular                                                                              |
| Colour designation       | Arizona Oak                                                                          |
| With lighting            | No                                                                                   |
| Smart home compatible    | No                                                                                   |

1

## TECHNICAL DRAWINGS

### A89400VH







#### A89400VH