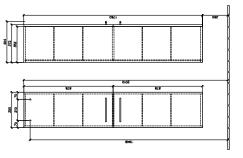

|
| Other material           | Handle: Chrome                                                                       |
| other surfaces           | Handle: glossy                                                                       |
| Shape                    | Angular                                                                              |
| Colour designation       | Arizona Oak                                                                          |
| With lighting            | No                                                                                   |
| Smart home compatible    | No                                                                                   |

1

## TECHNICAL DRAWINGS

### A89400VH







#### A89400VH