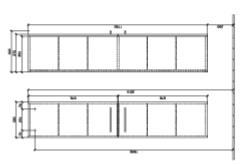

|
| Other material           | Handle: Chrome                                                                        |
| other surfaces           | Handle: glossy                                                                        |
| Shape                    | Angular                                                                               |
| Colour designation       | Elm Impresso                                                                          |
| With lighting            | No                                                                                    |
| Smart home compatible    | No                                                                                    |

1

# TECHNICAL DRAWINGS

## A89400PN







### A89400PN