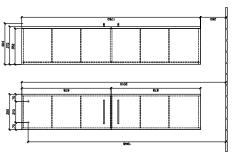

|
| Other material           | Handle: Chrome                                                                        |
| other surfaces           | Handle: glossy                                                                        |
| Shape                    | Angular                                                                               |
| Colour designation       | Elm Impresso                                                                          |
| With lighting            | No                                                                                    |
| Smart home compatible    | No                                                                                    |

1

# TECHNICAL DRAWINGS

## A89400PN







### A89400PN