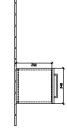

|
| Other material           | Handle: Chrome                                                                        |
| other surfaces           | Handle: glossy                                                                        |
| Shape                    | Angular                                                                               |
| Colour designation       | Elm Impresso                                                                          |
| With lighting            | No                                                                                    |
| Smart home compatible    | No                                                                                    |

1

# TECHNICAL DRAWINGS

## A89400PN







### A89400PN