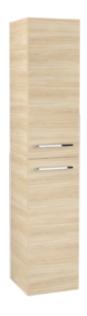

## PRODUCT INFORMATION

| Article title            | Villeroy & Boch Avento Tall cabinet,<br>2 doors, 346 x 1760 x 372 mm, Elm<br>Impresso |
|--------------------------|---------------------------------------------------------------------------------------|
| Article number           | A89400PN                                                                              |
| Assembly / Assembly type | wall-mounted                                                                          |
| Type of opening          | 2 doors                                                                               |
| Door hinge               | hinges on left                                                                        |
| Equipment                | 2x door 4x glass shelf                                                                |
| Scope of delivery        | 1 x tall cabinet 1x fastening set                                                     |
| Depth in mm              | 372                                                                                   |
| Width in mm              | 346                                                                                   |
| Height in mm             | 1760                                                                                  |
| Collection               | Avento                                                                                |
| Product designation      | Tall cabinet                                                                          |
| Function                 | with SoftClosing                                                                      |
| Material front           | Chipboard                                                                             |
| Surface of front         | Direct coating                                                                        |
| Material body            | Chipboard                                                                             |
| Surface of body          | Direct coating                                                                        |
| Other material           | Handle: Chrome                                                                        |
| other surfaces           | Handle: glossy                                                                        |
| Shape                    | Angular                                                                               |
| Colour designation       | Elm Impresso                                                                          |
| With lighting            | No                                                                                    |
| Smart home compatible    | No                                                                                    |