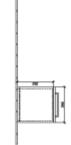

|
| Other material           | Handle: Chrome                                                                        |
| other surfaces           | Handle: glossy                                                                        |
| Shape                    | Angular                                                                               |
| Colour designation       | Elm Impresso                                                                          |
| With lighting            | No                                                                                    |
| Smart home compatible    | No                                                                                    |

1

# TECHNICAL DRAWINGS

## A89400PN







### A89400PN