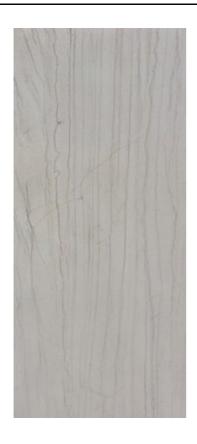

## MAXIMUS MACAUBAS MAXIMUS MACAUBAS WHITE

| PRODUCT CODE  | A83GZMCB-WH0.M0C2R             |
|---------------|--------------------------------|
| SIZE          | 135X305CM                      |
| SERIES        | MAXIMUS MACAUBAS               |
| COLOR         | WHITE                          |
| TECHNOLOGY    | FULL BODY PORCELAIN, MEGA SLAB |
| STRUCTURE     | SMOOTH                         |
| SURFACE LOOK  | MATT                           |
| EDGE          | RECTIFIED                      |
| THICKNESS     | 14.5 MM                        |
| PEI           | CLASS 3 - 5                    |
| UNITY MEASURE | M²                             |
|               | ·                              |