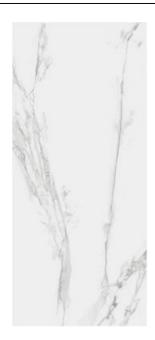

## MAXIMUS CLASSIC MAXIMUS CLASSIC CARARA GREY

| PRODUCT CODE  | A83GZCRR-GY0.G0C2P         |
|---------------|----------------------------|
| SIZE          | 135X305CM                  |
| SERIES        | MAXIMUS CLASSIC            |
| COLOR         | GREY                       |
| TECHNOLOGY    | PORCELAIN TILES, MEGA SLAB |
| STRUCTURE     | SMOOTH                     |
| SURFACE LOOK  | HIGH GLOSSY                |
| EDGE          | RECTIFIED                  |
| THICKNESS     | 14.5 MM                    |
| UNITY MEASURE | M²                         |