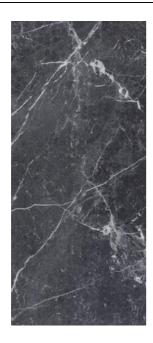

## MAXIMUS BLU DEL BELGIO MAXIMUS BLU DEL BELGIO BLUE

| PRODUCT CODE  | A83GZBLB-BL0.G0C2P         |
|---------------|----------------------------|
| SIZE          | 135X305CM                  |
| SERIES        | MAXIMUS BLU DEL BELGIO     |
| COLOR         | BLUE                       |
| TECHNOLOGY    | PORCELAIN TILES, MEGA SLAB |
| STRUCTURE     | SMOOTH                     |
| SURFACE LOOK  | HIGH GLOSSY                |
| EDGE          | RECTIFIED                  |
| THICKNESS     | 14.5 MM                    |
| UNITY MEASURE | M²                         |
|               |                            |