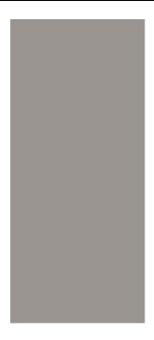

## MAXIMUS UNI MAXIMUS UNI LIGHT GREY

| PRODUCT CODE  | A83GMAXI-LGY.S0C2R             |
|---------------|--------------------------------|
| SIZE          | 135X305CM                      |
| SERIES        | MAXIMUS UNI                    |
| COLOR         | LIGHT GREY (GREY)              |
| TECHNOLOGY    | FULL BODY PORCELAIN, MEGA SLAB |
| STRUCTURE     | SMOOTH                         |
| SURFACE LOOK  | MATT                           |
| EDGE          | RECTIFIED                      |
| THICKNESS     | 14.5 MM                        |
| UNITY MEASURE | $M^2$                          |