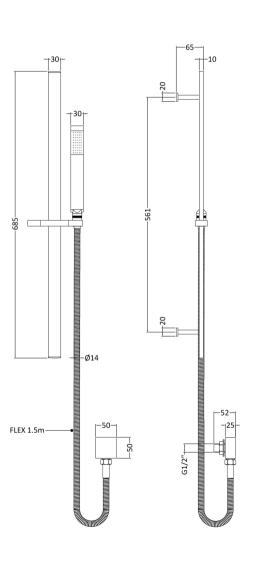

Sales Code: A8167 Description: Sheer Rectangular Slider Rail Kit

| <b>Product Dimensions</b>        |                                               |
|----------------------------------|-----------------------------------------------|
| Length (mm):                     |                                               |
| Width (mm):                      | 129                                           |
| Height (mm):                     | 685                                           |
| Depth (mm):                      | 65                                            |
| Nett Weight (kg):                | 1.54                                          |
| <b>Packaging Dimensions</b>      |                                               |
| Length (mm):                     | 700                                           |
| Width (mm):                      | 140                                           |
| Height (mm):                     |                                               |
| Gross Weight (kg):               | 1.54                                          |
| Packaging Data                   |                                               |
| Box Colour:                      | White Cardboard Box                           |
| Box Qty:                         | 1                                             |
| Label Size:                      | 100 x 50                                      |
| Label Colour:                    | White Label                                   |
| Label Qty:                       | 2                                             |
| Outer Box Dimensions (If A       | Applicable)                                   |
| Length (mm):                     |                                               |
| Width (mm):                      | 300                                           |
| Height (mm):                     | 440                                           |
| Depth (mm):                      | 715                                           |
| Gross Weight (kg):               | 15                                            |
| Barcode:                         | 5056462620442                                 |
| <b>Product Details</b>           |                                               |
| Country of Origin:               | China                                         |
| Fitting Instruction:             | No                                            |
| Product Material:                | Brass/ABS                                     |
| Mount Type:                      | Wall, Surface                                 |
| Outlet Elbow Supplied:           | Yes                                           |
| Easy Clean:                      | No                                            |
| Head Included:                   | No                                            |
| Handset Included:                | Yes                                           |
| Body Jets Included:              | No                                            |
| No of Body Jets:                 | Not Applicable                                |
| Operating Pressure (bar):        | 0.1                                           |
| Valve/Cartridge Type:            | Not Applicable                                |
| Flow Rates (L/min): 0.1 bar: N/A | 0.5 bar: N/A 1 bar: N/A 2 bar: N/A 3 bar: N/A |
| TMV2 Approved: No                | Approval No: N/A                              |
| TMV3 Approved: No                | Approval No: N/A                              |
| WRAS Approved: No                | Approval No: N/A                              |
| Head Function:                   | Not Applicable                                |
| Handset Function:                | Single Setting                                |
| Body Jet Info:                   | Not Applicable                                |
| Pipe Size:                       | 15 mm (1/2" Bsp)                              |
| Pipe Centres:                    | N/A                                           |
| Colour/Finish:                   | Brushed Brass                                 |
| Hose Included:                   | Yes                                           |
| No. of Outlets:                  | 1                                             |