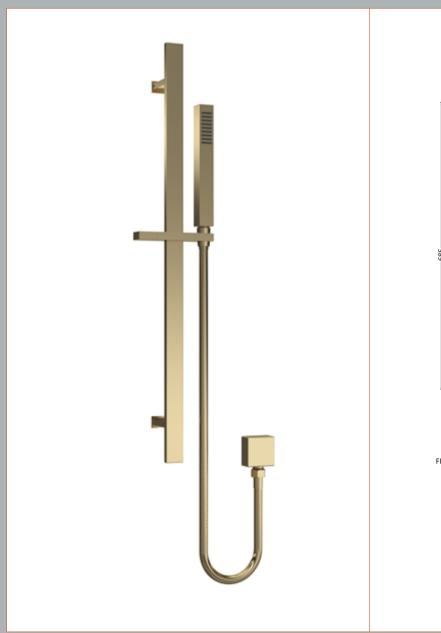

Sales Code: A8167 Description: Sheer Rectangular Slider Rail Kit

| <b>Product Dimensions</b>        |                                               |
|----------------------------------|-----------------------------------------------|
| Length (mm):                     |                                               |
| Width (mm):                      | 129                                           |
| Height (mm):                     | 685                                           |
| Depth (mm):                      | 65                                            |
| Nett Weight (kg):                | 1.54                                          |
| <b>Packaging Dimensions</b>      |                                               |
| Length (mm):                     | 700                                           |
| Width (mm):                      | 140                                           |
| Height (mm):                     |                                               |
| Gross Weight (kg):               | 1.54                                          |
| Packaging Data                   |                                               |
| Box Colour:                      | White Cardboard Box                           |
| Box Qty:                         | 1                                             |
| Label Size:                      | 100 x 50                                      |
| Label Colour:                    | White Label                                   |
| Label Qty:                       | 2                                             |
| Outer Box Dimensions (If A       | Applicable)                                   |
| Length (mm):                     |                                               |
| Width (mm):                      | 300                                           |
| Height (mm):                     | 440                                           |
| Depth (mm):                      | 715                                           |
| Gross Weight (kg):               | 15                                            |
| Barcode:                         | 5056462620442                                 |
| <b>Product Details</b>           |                                               |
| Country of Origin:               | China                                         |
| Fitting Instruction:             | No                                            |
| Product Material:                | Brass/ABS                                     |
| Mount Type:                      | Wall, Surface                                 |
| Outlet Elbow Supplied:           | Yes                                           |
| Easy Clean:                      | No                                            |
| Head Included:                   | No                                            |
| Handset Included:                | Yes                                           |
| Body Jets Included:              | No                                            |
| No of Body Jets:                 | Not Applicable                                |
| Operating Pressure (bar):        | 0.1                                           |
| Valve/Cartridge Type:            | Not Applicable                                |
| Flow Rates (L/min): 0.1 bar: N/A | 0.5 bar: N/A 1 bar: N/A 2 bar: N/A 3 bar: N/A |
| TMV2 Approved: No                | Approval No: N/A                              |
| TMV3 Approved: No                | Approval No: N/A                              |
| WRAS Approved: No                | Approval No: N/A                              |
| Head Function:                   | Not Applicable                                |
| Handset Function:                | Single Setting                                |
| Body Jet Info:                   | Not Applicable                                |
| Pipe Size:                       | 15 mm (1/2" Bsp)                              |
| Pipe Centres:                    | N/A                                           |
| Colour/Finish:                   | Brushed Brass                                 |
| Hose Included:                   | Yes                                           |
| No. of Outlets:                  | 1                                             |