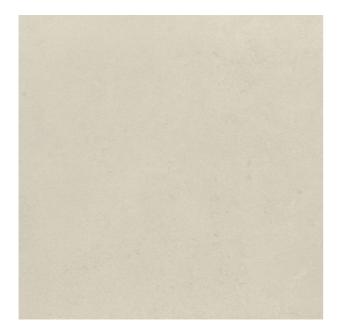

## SURFACE 2.0 OFF WHITE

| PRODUCT CODE  | A75GZSUR-OWH.M0S5L      |
|---------------|-------------------------|
| SIZE          | 75X75CM                 |
| SERIES        | SURFACE 2.0             |
| COLOR         | OFF-WHITE (WHITE)       |
| TECHNOLOGY    | PORCELAIN TILES, NORMAL |
| STRUCTURE     | SMOOTH                  |
| SURFACE LOOK  | GLOSSY                  |
| EDGE          | RECTIFIED               |
| THICKNESS     | 9 MM                    |
| UNITY MEASURE | M²                      |
|               |                         |