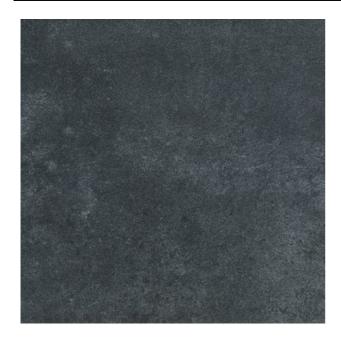

## SURFACE 2.0 NIGHT

| PRODUCT CODE  | A75GZSUR-NT0.M0S5R      |
|---------------|-------------------------|
| SIZE          | 75X75CM                 |
| SERIES        | SURFACE 2.0             |
| COLOR         | NIGHT (BLACK)           |
| TECHNOLOGY    | PORCELAIN TILES, NORMAL |
| STRUCTURE     | SMOOTH                  |
| SURFACE LOOK  | MATT                    |
| EDGE          | RECTIFIED               |
| THICKNESS     | 9 MM                    |
| UNITY MEASURE | M²                      |