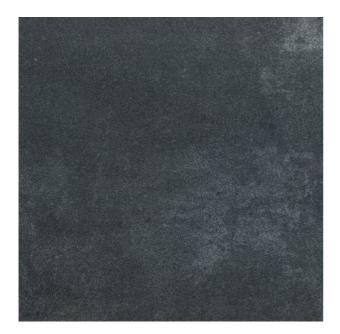

## SURFACE 2.0 NIGHT

| PRODUCT CODE  | A75GZSUR-NT0.M0S5L      |
|---------------|-------------------------|
| SIZE          | 75X75CM                 |
| SERIES        | SURFACE 2.0             |
| COLOR         | NIGHT (BLACK)           |
| TECHNOLOGY    | PORCELAIN TILES, NORMAL |
| STRUCTURE     | SMOOTH                  |
| SURFACE LOOK  | GLOSSY                  |
| EDGE          | RECTIFIED               |
| THICKNESS     | 9 MM                    |
| UNITY MEASURE | M²                      |
|               |                         |