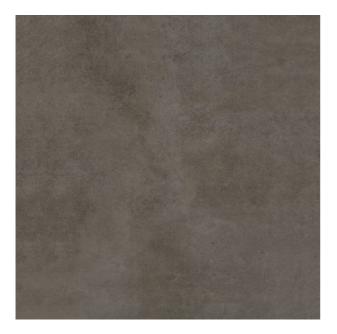

## **SURFACE 2.0 SURFACE 2.0 GRIEGE**

| PRODUCT CODE  | A75GZSUR-GE0.M0S5R       |
|---------------|--------------------------|
| SIZE          | 75X75CM                  |
| SERIES        | SURFACE 2.0              |
| COLOR         | GREIGE (GREY)            |
| TECHNOLOGY    | PORCELAIN TILES, DIGITAL |
| STRUCTURE     | SMOOTH                   |
| SURFACE LOOK  | MATT                     |
| EDGE          | RECTIFIED                |
| THICKNESS     | 9 MM                     |
| UNITY MEASURE | M <sup>2</sup>           |
|               |                          |