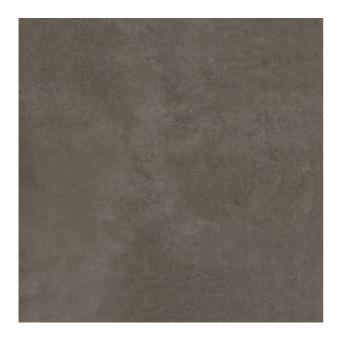

## SURFACE 2.0 GRIEGE

| PRODUCT CODE  | A75GZSUR-GE0.M0S5L       |
|---------------|--------------------------|
| SIZE          | 75X75CM                  |
| SERIES        | SURFACE 2.0              |
| COLOR         | GREIGE (GREY)            |
| TECHNOLOGY    | PORCELAIN TILES, DIGITAL |
| STRUCTURE     | SMOOTH                   |
| SURFACE LOOK  | GLOSSY                   |
| EDGE          | RECTIFIED                |
| THICKNESS     | 9 MM                     |
| UNITY MEASURE | M²                       |
|               |                          |