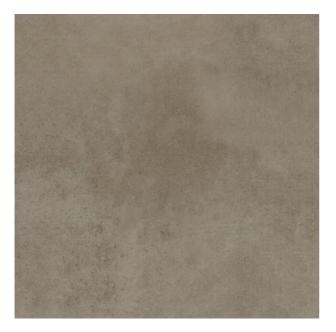

## **SURFACE 2.0 SURFACE 2.0 CLAY**

| PRODUCT CODE  | A75GZSUR-CL0.M0S5R       |
|---------------|--------------------------|
| SIZE          | 75X75CM                  |
| SERIES        | SURFACE 2.0              |
| COLOR         | CLAY (BEIGE)             |
| TECHNOLOGY    | PORCELAIN TILES, DIGITAL |
| STRUCTURE     | SMOOTH                   |
| SURFACE LOOK  | MATT                     |
| EDGE          | RECTIFIED                |
| THICKNESS     | 9 MM                     |
| UNITY MEASURE | M <sup>2</sup>           |
|               |                          |