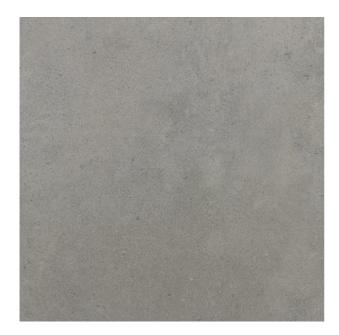

## SURFACE 2.0 COOL GREY

| PRODUCT CODE  | A75GZSUR-CGY.M0S5L      |
|---------------|-------------------------|
| SIZE          | 75X75CM                 |
| SERIES        | SURFACE 2.0             |
| COLOR         | COOLGREY (GREY)         |
| TECHNOLOGY    | PORCELAIN TILES, NORMAL |
| STRUCTURE     | SMOOTH                  |
| SURFACE LOOK  | GLOSSY                  |
| EDGE          | RECTIFIED               |
| THICKNESS     | 9 MM                    |
| UNITY MEASURE | M²                      |