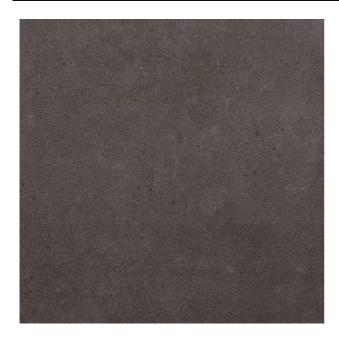

## SURFACE 2.0 CHARCOAL BLACK

| PRODUCT CODE  | A75GZSUR-CBK.M0S5R      |
|---------------|-------------------------|
| SIZE          | 75X75CM                 |
| SERIES        | SURFACE 2.0             |
| COLOR         | CHARCOAL (BLACK)        |
| TECHNOLOGY    | PORCELAIN TILES, NORMAL |
| STRUCTURE     | SMOOTH                  |
| SURFACE LOOK  | MATT                    |
| EDGE          | RECTIFIED               |
| THICKNESS     | 9 MM                    |
| UNITY MEASURE | M²                      |