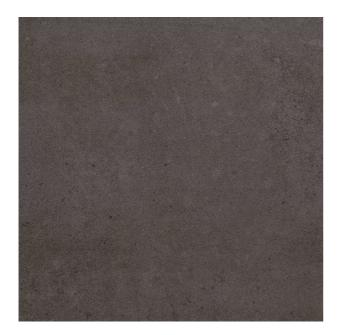

## SURFACE 2.0 CHARCOAL BLACK

| PRODUCT CODE  | A75GZSUR-CBK.M0S5L      |
|---------------|-------------------------|
| SIZE          | 75X75CM                 |
| SERIES        | SURFACE 2.0             |
| COLOR         | CHARCOAL (BLACK)        |
| TECHNOLOGY    | PORCELAIN TILES, NORMAL |
| STRUCTURE     | SMOOTH                  |
| SURFACE LOOK  | GLOSSY                  |
| EDGE          | RECTIFIED               |
| THICKNESS     | 9 MM                    |
| UNITY MEASURE | M²                      |