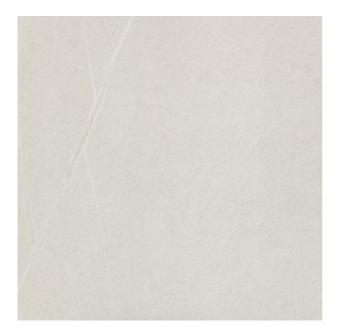

## **SHINE STONE** SHINE STONE IVORY

| PRODUCT CODE  | A75GZSHS-IV0.M2S5R       |
|---------------|--------------------------|
| SIZE          | 75X75CM                  |
| SERIES        | SHINE STONE              |
| COLOR         | IVORY                    |
| TECHNOLOGY    | PORCELAIN TILES, DIGITAL |
| STRUCTURE     | LIGHT STRUCTURE          |
| SURFACE LOOK  | MATT                     |
| EDGE          | RECTIFIED                |
| THICKNESS     | 9 MM                     |
| UNITY MEASURE | M <sup>2</sup>           |
|               |                          |