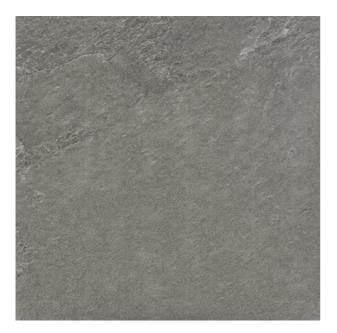

## **SHINE STONE** SHINE STONE DARK GREY

| PRODUCT CODE  | A75GZSHS-DGY.M2S5R       |
|---------------|--------------------------|
| SIZE          | 75X75CM                  |
| SERIES        | SHINE STONE              |
| COLOR         | DARK GREY (GREY)         |
| TECHNOLOGY    | PORCELAIN TILES, DIGITAL |
| STRUCTURE     | LIGHT STRUCTURE          |
| SURFACE LOOK  | MATT                     |
| EDGE          | RECTIFIED                |
| THICKNESS     | 9 MM                     |
| UNITY MEASURE | M <sup>2</sup>           |
|               |                          |