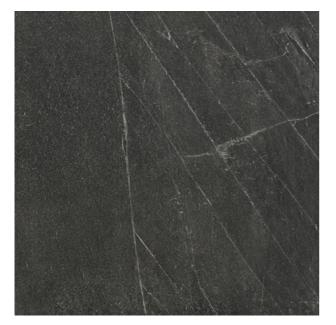

## **SHINE STONE** SHINE STONE BLACK

| PRODUCT CODE  | A75GZSHS-BK0.M2S5R       |
|---------------|--------------------------|
| SIZE          | 75X75CM                  |
| SERIES        | SHINE STONE              |
| COLOR         | BLACK                    |
| TECHNOLOGY    | PORCELAIN TILES, DIGITAL |
| STRUCTURE     | LIGHT STRUCTURE          |
| SURFACE LOOK  | MATT                     |
| EDGE          | RECTIFIED                |
| THICKNESS     | 9 MM                     |
| UNITY MEASURE | M <sup>2</sup>           |
|               |                          |