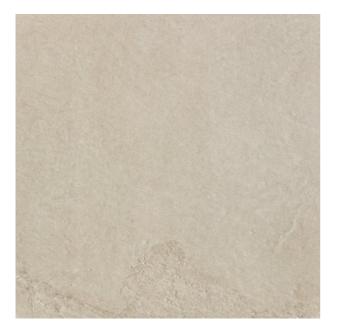

## **SHINE STONE** SHINE STONE BEIGE

| PRODUCT CODE  | A75GZSHS-BE0.M2S5R       |
|---------------|--------------------------|
| SIZE          | 75X75CM                  |
| SERIES        | SHINE STONE              |
| COLOR         | BEIGE                    |
| TECHNOLOGY    | PORCELAIN TILES, DIGITAL |
| STRUCTURE     | LIGHT STRUCTURE          |
| SURFACE LOOK  | MATT                     |
| EDGE          | RECTIFIED                |
| THICKNESS     | 9 MM                     |
| UNITY MEASURE | M <sup>2</sup>           |
|               |                          |