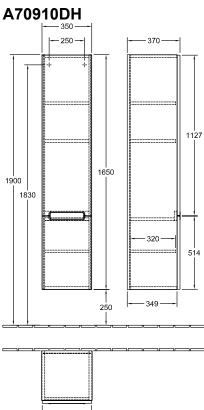

# A70910DH

# TECHNICAL DRAWINGS

# PRODUCT INFORMATION

| Article title            | Villeroy & Boch Subway 2.0 Tall cabinet, 2 doors, 350 x 1650 x 370 mm, Glossy White |
|--------------------------|-------------------------------------------------------------------------------------|
| Article number           | A70910DH                                                                            |
| Assembly / Assembly type | wall-mounted                                                                        |
| Type of opening          | 2 doors                                                                             |
| Door hinge               | hinges on left                                                                      |
| Equipment                | 2x door 3x shelf                                                                    |
| Scope of delivery        | 1 x tall cabinet 1x fastening set                                                   |
| Depth in mm              | 370                                                                                 |
| Width in mm              | 350                                                                                 |
| Height in mm             | 1650                                                                                |
| Collection               | Subway 2.0                                                                          |
| Product designation      | Tall cabinet                                                                        |
| Function                 | with SoftClosing                                                                    |
| Material front           | MDF                                                                                 |
| Surface of front         | Film                                                                                |
| Material body            | MDF                                                                                 |
| Surface of body          | Film                                                                                |
| Shape                    | Angular                                                                             |
| Colour designation       | Glossy White                                                                        |
| With lighting            | No                                                                                  |
| Smart home compatible    | No                                                                                  |