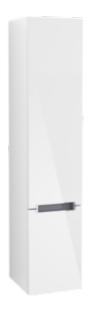

# PRODUCT INFORMATION

| Article title            | Villeroy & Boch Subway 2.0 Tall cabinet, 2 doors, 350 x 1650 x 370 mm, Glossy White |
|--------------------------|-------------------------------------------------------------------------------------|
| Article number           | A70910DH                                                                            |
| Assembly / Assembly type | wall-mounted                                                                        |
| Type of opening          | 2 doors                                                                             |
| Door hinge               | hinges on left                                                                      |
| Equipment                | 2x door 3x shelf                                                                    |
| Scope of delivery        | 1 x tall cabinet 1x fastening set                                                   |
| Depth in mm              | 370                                                                                 |
| Width in mm              | 350                                                                                 |
| Height in mm             | 1650                                                                                |
| Collection               | Subway 2.0                                                                          |
| Product designation      | Tall cabinet                                                                        |
| Function                 | with SoftClosing                                                                    |
| Material front           | MDF                                                                                 |
| Surface of front         | Film                                                                                |
| Material body            | MDF                                                                                 |
| Surface of body          | Film                                                                                |
| Shape                    | Angular                                                                             |
| Colour designation       | Glossy White                                                                        |
| With lighting            | No                                                                                  |
| Smart home compatible    | No                                                                                  |