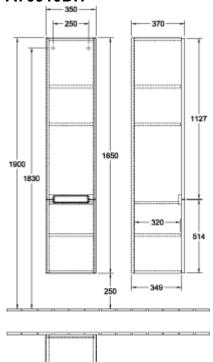

# TECHNICAL DRAWINGS

# A70910DH

# PRODUCT INFORMATION

| Article title            | Villeroy & Boch Subway 2.0 Tall cabinet, 2 doors, 350 x 1650 x 370 mm, Glossy White |
|--------------------------|-------------------------------------------------------------------------------------|
| Article number           | A70910DH                                                                            |
| Assembly / Assembly type | wall-mounted                                                                        |
| Type of opening          | 2 doors                                                                             |
| Door hinge               | hinges on left                                                                      |
| Equipment                | 2x door 3x shelf                                                                    |
| Scope of delivery        | 1 x tall cabinet 1x fastening set                                                   |
| Depth in mm              | 370                                                                                 |
| Width in mm              | 350                                                                                 |
| Height in mm             | 1650                                                                                |
| Collection               | Subway 2.0                                                                          |
| Product designation      | Tall cabinet                                                                        |
| Function                 | with SoftClosing                                                                    |
| Material front           | MDF                                                                                 |
| Surface of front         | Film                                                                                |
| Material body            | MDF                                                                                 |
| Surface of body          | Film                                                                                |
| Shape                    | Angular                                                                             |
| Colour designation       | Glossy White                                                                        |
| With lighting            | No                                                                                  |
| Smart home compatible    | No                                                                                  |